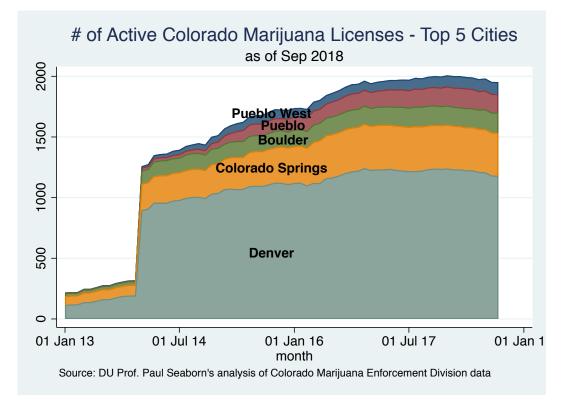

### Executive Summary

- The total number of active Colorado marijuana business licenses is 3,069, slightly down from the all-time record high of 3,101 in May 2018. 52% of these licenses (1,597) are for the retail/recreational market and 48% (1,472) for the medical market.
- The number of retail/recreational licenses has exceeded the number of medical licenses since January 2018 and medical licenses have decreased each month since October 2017. Medical dispensaries have decreased from a high of 531 in August 2016 to 486 in September 2018 while retail stores have increased from 440 to 541 in the same period.
- Denver, Colorado Springs, Boulder, Pueblo and Pueblo West remain the top 5 cities for marijuana licenses as they have been for over a year. However, these five cities now account for only 63.64% of all state licenses, the lowest percentage on record. The City and County of Denver has over 38% of the state's active licenses but has experienced a decrease from 1,244 in Dec. 2016 to 1,181 in September 2018.
- 43 Colorado cities now have at least 10 active licenses and a number of small Colorado communities such as Moffat, Walsenburg, and Trinidad continue to appear within the top 15 cities for marijuana licenses.
- Native Roots and LivWell continue to have the largest number of licenses operating under a single name with Native Roots holding 61 licenses and LivWell holding 47. Six organizations have at least 20 active licenses, down from 8 in August 2017. Sweet Leaf, which once had the 3<sup>rd</sup>-most licenses in the state, no longer has any active licenses. No single organization name represents more than 1.7% of the state's licenses.
- Four new license categories were introduced in July 2017 Retail Transporter, Retail Operator, Medical Transporter and Medical Operator – but only 35 of these licenses are currently active.

| Top 15 Colorado Cities | Medical | Recreational | Total |
|------------------------|---------|--------------|-------|
| AURORA                 | 1       | 64           | 65    |
| BOULDER                | 62      | 105          | 167   |
| COLORADO SPRINGS       | 352     | 0            | 352   |
| COMMERCE CITY          | 11      | 15           | 26    |
| DENVER                 | 656     | 525          | 1,181 |
| DURANGO                | 9       | 22           | 31    |
| FORT COLLINS           | 32      | 33           | 65    |
| LONGMONT               | 6       | 20           | 26    |
| MOFFAT                 | 3       | 27           | 30    |
| PUEBLO                 | 36      | 118          | 154   |
| PUEBLO WEST            | 33      | 66           | 99    |
| STEAMBOAT SPRINGS      | 13      | 15           | 28    |
| TRINIDAD               | 11      | 49           | 60    |
| WALSENBURG             | 4       | 22           | 26    |
| WHEAT RIDGE            | 11      | 14           | 25    |
| Total                  | 1,240   | 1,095        | 2,335 |

# <u> Colorado Marijuana Market Report – September 2018</u>

| COLORADO SPRINGS 352 11.47 49.95   BOULDER 167 5.44 55.39   PUEBLO 154 5.02 60.41   PUEBLO WEST 99 3.23 63.64   AURORA 65 2.12 65.75   FORT COLLINS 65 2.12 67.87   TRINIDAD 60 1.96 69.83   DURANGO 31 1.01 70.84   MOFFAT 30 0.98 71.81   STEAMBOAT SPRINGS 28 0.91 72.73   COMMERCE CITY 26 0.85 73.57   LONGMONT 26 0.85 74.42   WALSENBURG 26 0.85 75.27   WHEAT RIDGE 21 0.68 76.77   BOONE 19 0.62 77.39   LAFAYETTE 19 0.62 77.39   AVON 17 0.55 79.15   AVON 17 0.55 80.81   GUNNISON 15 0.49 81.30   HENDERSON 15 0.49 | Cities with >10 licenses | Freq. | Percent | Cum.  |
|----------------------------------------------------------------------------------------------------------------------------------------------------------------------------------------------------------------------------------------------------------------------------------------------------------------------------------------------------------------------------------------------------------------------------------------------------------------------------------------------------------------------------------|--------------------------|-------|---------|-------|
| BOULDER 167 5.44 55.39   PUEBLO 154 5.02 60.41   PUEBLO WEST 99 3.23 63.64   AURORA 65 2.12 65.75   FORT COLLINS 65 2.12 67.87   TRINIDAD 60 1.96 69.83   DURANGO 31 1.01 70.84   MOFFAT 30 0.98 71.81   STEAMBOAT SPRINGS 28 0.91 72.73   COMMERCE CITY 26 0.85 73.57   LONGMONT 26 0.85 74.42   WALSENBURG 26 0.85 74.73   WHEAT RIDGE 25 0.81 76.08   CARBONDALE 19 0.62 77.39   LAFAYETTE 19 0.62 78.59   AVON 17 0.55 79.15   AVON 17 0.55 79.70   PENROSE 17 0.55 80.25   SAGUACHE 17 0.55 80.25   SAGUACHE 17 0.55 8      | DENVER                   | 1,181 | 38.48   | 38.48 |
| PUEBLO 154 5.02 60.41   PUEBLO WEST 99 3.23 63.64   AURORA 65 2.12 65.75   FORT COLLINS 65 2.12 67.87   TRINIDAD 60 1.96 69.83   DURANGO 31 1.01 70.84   MOFFAT 30 0.98 71.81   STEAMBOAT SPRINGS 28 0.91 72.73   COMMERCE CITY 26 0.85 73.57   LONGMONT 26 0.85 74.42   WALSENBURG 26 0.85 75.27   WHEAT RIDGE 25 0.81 76.08   CARBONDALE 21 0.62 77.39   LAFAYETTE 19 0.62 78.01   GARDEN CITY 18 0.59 78.59   AVON 17 0.55 79.15   AVONALE 17 0.55 79.70   PENROSE 17 0.55 80.25   SAGUACHE 17 0.55 80.25   SAGUACHE 17 0.55  | COLORADO SPRINGS         | 352   | 11.47   | 49.95 |
| PUEBLO WEST 99 3.23 63.64   AURORA 65 2.12 65.75   FORT COLLINS 65 2.12 67.87   TRINIDAD 60 1.96 69.83   DURANGO 31 1.01 70.84   MOFFAT 30 0.98 71.81   STEAMBOAT SPRINGS 28 0.91 72.73   COMMERCE CITY 26 0.85 73.57   LONGMONT 26 0.85 74.42   WALSENBURG 26 0.85 75.27   WHEAT RIDGE 25 0.81 76.08   CARBONDALE 21 0.68 76.77   BOONE 19 0.62 77.39   LAFAYETTE 19 0.62 78.01   GARDEN CITY 18 0.59 79.15   AVON 17 0.55 79.15   AVONDALE 17 0.55 80.25   SAGUACHE 17 0.55 80.25   SAGUACHE 17 0.55 80.25   SAGUACHE 15 0.49  | BOULDER                  | 167   | 5.44    | 55.39 |
| AURORA652.1265.75FORT COLLINS652.1267.87TRINIDAD601.9669.83DURANGO311.0170.84MOFFAT300.9871.81STEAMBOAT SPRINGS280.9172.73COMMERCE CITY260.8573.57LONGMONT260.8575.27WHEAT RIDGE250.8176.08CARBONDALE210.6876.77BOONE190.6277.39LAFAYETTE190.6278.01GARDEN CITY180.5978.59AVON170.5579.15AVONDALE170.5580.25SAGUACHE170.5580.81GUNNISON150.4981.30HENDERSON150.4981.79LOG LANE VILLAGE150.4982.27IDAHO SPRINGS140.4683.64PAGOSA SPRINGS140.4683.64                                                                               | PUEBLO                   | 154   | 5.02    | 60.41 |
| FORT COLLINS 65 2.12 67.87   TRINIDAD 60 1.96 69.83   DURANGO 31 1.01 70.84   MOFFAT 30 0.98 71.81   STEAMBOAT SPRINGS 28 0.91 72.73   COMMERCE CITY 26 0.85 73.57   LONGMONT 26 0.85 75.27   WHEAT RIDGE 25 0.81 76.08   CARBONDALE 21 0.68 76.77   BOONE 19 0.62 77.39   LAFAYETTE 19 0.62 78.01   GARDEN CITY 18 0.59 78.59   AVON 17 0.55 79.15   AVONDALE 17 0.55 80.25   SAGUACHE 17 0.55 80.81   GUNNISON 15 0.49 81.30   HENDERSON 15 0.49 82.77   IDAHO SPRINGS 14 0.46 83.64                                           | PUEBLO WEST              | 99    | 3.23    | 63.64 |
| TRINIDAD 60 1.96 69.83   DURANGO 31 1.01 70.84   MOFFAT 30 0.98 71.81   STEAMBOAT SPRINGS 28 0.91 72.73   COMMERCE CITY 26 0.85 73.57   LONGMONT 26 0.85 74.42   WALSENBURG 26 0.85 75.27   WHEAT RIDGE 25 0.81 76.08   CARBONDALE 21 0.68 76.77   BOONE 19 0.62 77.39   LAFAYETTE 19 0.62 78.01   GARDEN CITY 18 0.59 78.59   AVON 17 0.55 79.15   AVONDALE 17 0.55 80.25   SAGUACHE 17 0.55 80.25   SAGUACHE 17 0.55 80.21   IDAHO SPRINGS 14 0.46 82.73   LAKEWOOD 14 0.46 83.64                                              | AURORA                   | 65    | 2.12    | 65.75 |
| DURANGO311.0170.84MOFFAT300.9871.81STEAMBOAT SPRINGS280.9172.73COMMERCE CITY260.8573.57LONGMONT260.8574.42WALSENBURG260.8575.27WHEAT RIDGE250.8176.08CARBONDALE210.6876.77BOONE190.6277.39LAFAYETTE190.6278.01GARDEN CITY180.5978.59AVON170.5579.15AVONDALE170.5580.25SAGUACHE170.5580.25SAGUACHE150.4981.30HENDERSON150.4981.79LOG LANE VILLAGE150.4982.27IDAHO SPRINGS140.4683.19PAGOSA SPRINGS140.4683.64                                                                                                                     | FORT COLLINS             | 65    | 2.12    | 67.87 |
| MOFFAT300.9871.81STEAMBOAT SPRINGS280.9172.73COMMERCE CITY260.8573.57LONGMONT260.8574.42WALSENBURG260.8575.27WHEAT RIDGE250.8176.08CARBONDALE210.6876.77BOONE190.6277.39LAFAYETTE190.6278.01GARDEN CITY180.5978.59AVON170.5579.15AVONDALE170.5580.25SAGUACHE170.5580.25SAGUACHE150.4981.30HENDERSON150.4981.79LOG LANE VILLAGE150.4982.27IDAHO SPRINGS140.4683.19PAGOSA SPRINGS140.4683.64                                                                                                                                       | TRINIDAD                 | 60    | 1.96    | 69.83 |
| STEAMBOAT SPRINGS280.9172.73COMMERCE CITY260.8573.57LONGMONT260.8574.42WALSENBURG260.8575.27WHEAT RIDGE250.8176.08CARBONDALE210.6876.77BOONE190.6277.39LAFAYETTE190.6278.01GARDEN CITY180.5978.59AVON170.5579.15AVONDALE170.5579.70PENROSE170.5580.25SAGUACHE170.5580.81GUNNISON150.4981.30HENDERSON150.4981.79LOG LANE VILLAGE150.4982.27IDAHO SPRINGS140.4682.73LAKEWOOD140.4683.19PAGOSA SPRINGS140.4683.64                                                                                                                   | DURANGO                  | 31    | 1.01    | 70.84 |
| COMMERCE CITY260.8573.57LONGMONT260.8574.42WALSENBURG260.8575.27WHEAT RIDGE250.8176.08CARBONDALE210.6876.77BOONE190.6277.39LAFAYETTE190.6278.01GARDEN CITY180.5978.59AVON170.5579.15AVONDALE170.5579.70PENROSE170.5580.25SAGUACHE170.5580.81GUNNISON150.4981.30HENDERSON150.4981.79LOG LANE VILLAGE150.4982.27IDAHO SPRINGS140.4683.19PAGOSA SPRINGS140.4683.64                                                                                                                                                                  | MOFFAT                   | 30    | 0.98    | 71.81 |
| LONGMONT260.8574.42WALSENBURG260.8575.27WHEAT RIDGE250.8176.08CARBONDALE210.6876.77BOONE190.6277.39LAFAYETTE190.6278.01GARDEN CITY180.5978.59AVON170.5579.15AVONDALE170.5579.70PENROSE170.5580.25SAGUACHE170.5580.81GUNNISON150.4981.30HENDERSON150.4982.27IDAHO SPRINGS140.4683.19PAGOSA SPRINGS140.4683.64                                                                                                                                                                                                                     | STEAMBOAT SPRINGS        | 28    | 0.91    | 72.73 |
| WALSENBURG260.8575.27WHEAT RIDGE250.8176.08CARBONDALE210.6876.77BOONE190.6277.39LAFAYETTE190.6278.01GARDEN CITY180.5978.59AVON170.5579.15AVONDALE170.5580.25SAGUACHE170.5580.81GUNNISON150.4981.30HENDERSON150.4981.79LOG LANE VILLAGE150.4982.27IDAHO SPRINGS140.4683.19PAGOSA SPRINGS140.4683.64                                                                                                                                                                                                                               | COMMERCE CITY            | 26    | 0.85    | 73.57 |
| WHEAT RIDGE250.8176.08CARBONDALE210.6876.77BOONE190.6277.39LAFAYETTE190.6278.01GARDEN CITY180.5978.59AVON170.5579.15AVONDALE170.5579.70PENROSE170.5580.25SAGUACHE170.5580.81GUNNISON150.4981.30HENDERSON150.4981.79LOG LANE VILLAGE150.4982.27IDAHO SPRINGS140.4683.19PAGOSA SPRINGS140.4683.64                                                                                                                                                                                                                                  | LONGMONT                 | 26    | 0.85    | 74.42 |
| CARBONDALE210.6876.77BOONE190.6277.39LAFAYETTE190.6278.01GARDEN CITY180.5978.59AVON170.5579.15AVONDALE170.5579.70PENROSE170.5580.25SAGUACHE170.5580.81GUNNISON150.4981.30HENDERSON150.4981.79LOG LANE VILLAGE150.4982.27IDAHO SPRINGS140.4683.19PAGOSA SPRINGS140.4683.64                                                                                                                                                                                                                                                        | WALSENBURG               | 26    | 0.85    | 75.27 |
| BOONE190.6277.39LAFAYETTE190.6278.01GARDEN CITY180.5978.59AVON170.5579.15AVONDALE170.5579.70PENROSE170.5580.25SAGUACHE170.5580.81GUNNISON150.4981.30HENDERSON150.4981.79LOG LANE VILLAGE150.4982.27IDAHO SPRINGS140.4683.19PAGOSA SPRINGS140.4683.64                                                                                                                                                                                                                                                                             | WHEAT RIDGE              | 25    | 0.81    | 76.08 |
| LAFAYETTE190.6278.01GARDEN CITY180.5978.59AVON170.5579.15AVONDALE170.5579.70PENROSE170.5580.25SAGUACHE170.5580.81GUNNISON150.4981.30HENDERSON150.4982.27IDAHO SPRINGS140.4683.19PAGOSA SPRINGS140.4683.64                                                                                                                                                                                                                                                                                                                        | CARBONDALE               | 21    | 0.68    | 76.77 |
| GARDEN CITY180.5978.59AVON170.5579.15AVONDALE170.5579.70PENROSE170.5580.25SAGUACHE170.5580.81GUNNISON150.4981.30HENDERSON150.4981.79LOG LANE VILLAGE150.4982.27IDAHO SPRINGS140.4683.19PAGOSA SPRINGS140.4683.64                                                                                                                                                                                                                                                                                                                 | BOONE                    | 19    | 0.62    | 77.39 |
| AVON170.5579.15AVONDALE170.5579.70PENROSE170.5580.25SAGUACHE170.5580.81GUNNISON150.4981.30HENDERSON150.4981.79LOG LANE VILLAGE150.4982.27IDAHO SPRINGS140.4683.19PAGOSA SPRINGS140.4683.64                                                                                                                                                                                                                                                                                                                                       | LAFAYETTE                | 19    | 0.62    | 78.01 |
| AVONDALE170.5579.70PENROSE170.5580.25SAGUACHE170.5580.81GUNNISON150.4981.30HENDERSON150.4981.79LOG LANE VILLAGE150.4982.27IDAHO SPRINGS140.4683.19PAGOSA SPRINGS140.4683.64                                                                                                                                                                                                                                                                                                                                                      | GARDEN CITY              | 18    | 0.59    | 78.59 |
| PENROSE170.5580.25SAGUACHE170.5580.81GUNNISON150.4981.30HENDERSON150.4981.79LOG LANE VILLAGE150.4982.27IDAHO SPRINGS140.4683.19PAGOSA SPRINGS140.4683.64                                                                                                                                                                                                                                                                                                                                                                         | AVON                     | 17    | 0.55    | 79.15 |
| SAGUACHE170.5580.81GUNNISON150.4981.30HENDERSON150.4981.79LOG LANE VILLAGE150.4982.27IDAHO SPRINGS140.4682.73LAKEWOOD140.4683.19PAGOSA SPRINGS140.4683.64                                                                                                                                                                                                                                                                                                                                                                        | AVONDALE                 | 17    | 0.55    | 79.70 |
| GUNNISON150.4981.30HENDERSON150.4981.79LOG LANE VILLAGE150.4982.27IDAHO SPRINGS140.4682.73LAKEWOOD140.4683.19PAGOSA SPRINGS140.4683.64                                                                                                                                                                                                                                                                                                                                                                                           | PENROSE                  | 17    | 0.55    | 80.25 |
| HENDERSON150.4981.79LOG LANE VILLAGE150.4982.27IDAHO SPRINGS140.4682.73LAKEWOOD140.4683.19PAGOSA SPRINGS140.4683.64                                                                                                                                                                                                                                                                                                                                                                                                              | SAGUACHE                 | 17    | 0.55    | 80.81 |
| LOG LANE VILLAGE150.4982.27IDAHO SPRINGS140.4682.73LAKEWOOD140.4683.19PAGOSA SPRINGS140.4683.64                                                                                                                                                                                                                                                                                                                                                                                                                                  | GUNNISON                 | 15    | 0.49    | 81.30 |
| IDAHO SPRINGS140.4682.73LAKEWOOD140.4683.19PAGOSA SPRINGS140.4683.64                                                                                                                                                                                                                                                                                                                                                                                                                                                             | HENDERSON                | 15    | 0.49    | 81.79 |
| LAKEWOOD140.4683.19PAGOSA SPRINGS140.4683.64                                                                                                                                                                                                                                                                                                                                                                                                                                                                                     | LOG LANE VILLAGE         | 15    | 0.49    | 82.27 |
| PAGOSA SPRINGS 14 0.46 83.64                                                                                                                                                                                                                                                                                                                                                                                                                                                                                                     | IDAHO SPRINGS            | 14    | 0.46    | 82.73 |
|                                                                                                                                                                                                                                                                                                                                                                                                                                                                                                                                  | LAKEWOOD                 | 14    | 0.46    | 83.19 |
| ASPEN 13 0.42 84.07                                                                                                                                                                                                                                                                                                                                                                                                                                                                                                              | PAGOSA SPRINGS           | 14    | 0.46    | 83.64 |
|                                                                                                                                                                                                                                                                                                                                                                                                                                                                                                                                  | ASPEN                    | 13    | 0.42    | 84.07 |