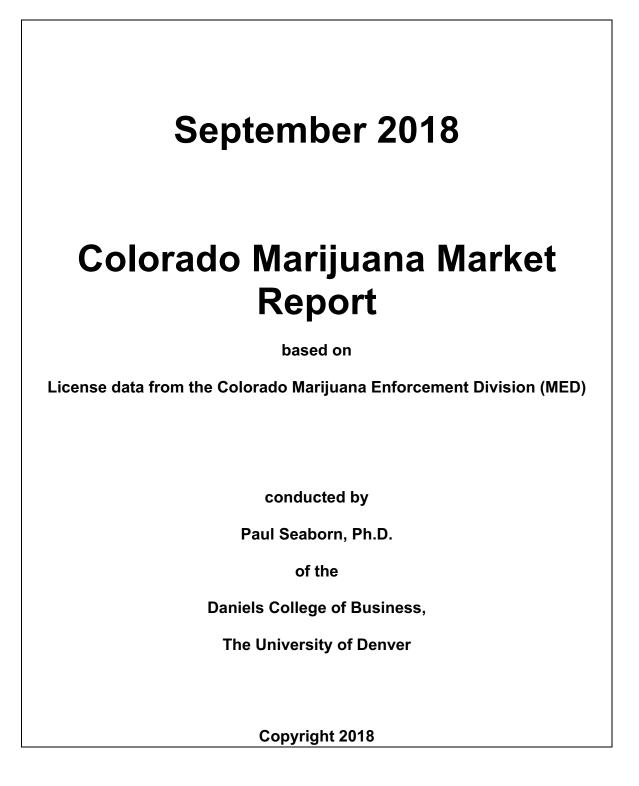

The total number of Colorado marijuana licenses grew steadily from 2013 until May 2018, with a significant one-month increase in January 2014 after the legalization of recreational marijuana as a result of the passing of Amendment 64. Since the start of 2017 the number of medical licenses has declined, particularly in cultivation. Note: The only state license data available prior to January 2014 was for Medical Centers.

### Executive Summary

- The total number of active Colorado marijuana business licenses is 3,069, slightly down from the all-time record high of 3,101 in May 2018. 52% of these licenses (1,597) are for the retail/recreational market and 48% (1,472) for the medical market.
- The number of retail/recreational licenses has exceeded the number of medical licenses since January 2018 and medical licenses have decreased each month since October 2017. Medical dispensaries have decreased from a high of 531 in August 2016 to 486 in September 2018 while retail stores have increased from 440 to 541 in the same period.
- Denver, Colorado Springs, Boulder, Pueblo and Pueblo West remain the top 5 cities for marijuana licenses as they have been for over a year. However, these five cities now account for only 63.64% of all state licenses, the lowest percentage on record. The City and County of Denver has over 38% of the state's active licenses but has experienced a decrease from 1,244 in Dec. 2016 to 1,181 in September 2018.
- 43 Colorado cities now have at least 10 active licenses and a number of small Colorado communities such as Moffat, Walsenburg, and Trinidad continue to appear within the top 15 cities for marijuana licenses.
- Native Roots and LivWell continue to have the largest number of licenses operating under a single name with Native Roots holding 61 licenses and LivWell holding 47. Six organizations have at least 20 active licenses, down from 8 in August 2017. Sweet Leaf, which once had the 3<sup>rd</sup>-most licenses in the state, no longer has any active licenses. No single organization name represents more than 1.7% of the state's licenses.
- Four new license categories were introduced in July 2017 Retail Transporter, Retail Operator, Medical Transporter and Medical Operator – but only 35 of these licenses are currently active.