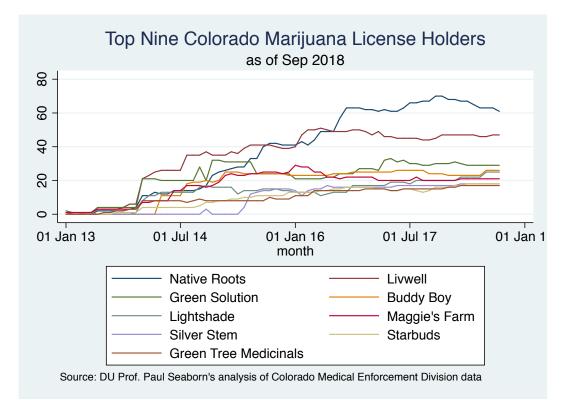

### Executive Summary

- The total number of active Colorado marijuana business licenses is 3,069, slightly down from the all-time record high of 3,101 in May 2018. 52% of these licenses (1,597) are for the retail/recreational market and 48% (1,472) for the medical market.
- The number of retail/recreational licenses has exceeded the number of medical licenses since January 2018 and medical licenses have decreased each month since October 2017. Medical dispensaries have decreased from a high of 531 in August 2016 to 486 in September 2018 while retail stores have increased from 440 to 541 in the same period.
- Denver, Colorado Springs, Boulder, Pueblo and Pueblo West remain the top 5 cities for marijuana licenses as they have been for over a year. However, these five cities now account for only 63.64% of all state licenses, the lowest percentage on record. The City and County of Denver has over 38% of the state's active licenses but has experienced a decrease from 1,244 in Dec. 2016 to 1,181 in September 2018.
- 43 Colorado cities now have at least 10 active licenses and a number of small Colorado communities such as Moffat, Walsenburg, and Trinidad continue to appear within the top 15 cities for marijuana licenses.
- Native Roots and LivWell continue to have the largest number of licenses operating under a single name with Native Roots holding 61 licenses and LivWell holding 47. Six organizations have at least 20 active licenses, down from 8 in August 2017. Sweet Leaf, which once had the 3<sup>rd</sup>-most licenses in the state, no longer has any active licenses. No single organization name represents more than 1.7% of the state's licenses.
- Four new license categories were introduced in July 2017 Retail Transporter, Retail Operator, Medical Transporter and Medical Operator – but only 35 of these licenses are currently active.

| >10 Active Licenses       | Freq. | Percent | Cum.  |
|---------------------------|-------|---------|-------|
| NATIVE ROOTS              | 61    | 1.99    | 1.99  |
| LIVWELL                   | 47    | 1.53    | 3.52  |
| THE GREEN SOLUTION        | 29    | 0.94    | 4.46  |
| BUDDY BOY                 | 26    | 0.85    | 5.31  |
| LIGHTSHADE                | 25    | 0.81    | 6.13  |
| MAGGIES FARM              | 21    | 0.68    | 6.81  |
| SILVER STEM FINE CANNABIS | 18    | 0.59    | 7.40  |
| STARBUDS                  | 18    | 0.59    | 7.98  |
| GREEN TREE MEDICINALS     | 17    | 0.55    | 8.54  |
| ROCKY MOUNTAIN REMEDIES   | 16    | 0.52    | 9.06  |
| THE GREEN SOURCE          | 16    | 0.52    | 9.58  |
| GREEN DRAGON              | 15    | 0.49    | 10.07 |
| HIGH LEVEL HEALTH         | 14    | 0.46    | 10.52 |
| IGADI                     | 14    | 0.46    | 10.98 |
| PURE MEDICAL              | 14    | 0.46    | 11.44 |
| EVERBLOOM                 | 13    | 0.42    | 11.86 |
| THE CLINIC                | 13    | 0.42    | 12.28 |
| DOCTORS ORDERS            | 12    | 0.39    | 12.68 |
| MMJ AMERICA               | 12    | 0.39    | 13.07 |
| A CUT ABOVE               | 11    | 0.36    | 13.42 |
| BEST BUDZ                 | 11    | 0.36    | 13.78 |
| DENVER CLONE STORE        | 11    | 0.36    | 14.14 |
| MEDICINE MAN              | 11    | 0.36    | 14.50 |
| ALTITUDE ORGANIC          | 10    | 0.33    | 14.83 |
| SOUTH PARK FARMA          | 10    | 0.33    | 15.15 |
| TERRAPIN CARE STATION     | 10    | 0.33    | 15.48 |