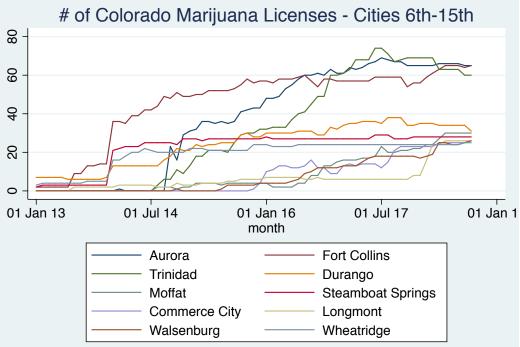

### Executive Summary

- The total number of active Colorado marijuana business licenses is 3,069, slightly down from the all-time record high of 3,101 in May 2018. 52% of these licenses (1,597) are for the retail/recreational market and 48% (1,472) for the medical market.
- The number of retail/recreational licenses has exceeded the number of medical licenses since January 2018 and medical licenses have decreased each month since October 2017. Medical dispensaries have decreased from a high of 531 in August 2016 to 486 in September 2018 while retail stores have increased from 440 to 541 in the same period.
- Denver, Colorado Springs, Boulder, Pueblo and Pueblo West remain the top 5 cities for marijuana licenses as they have been for over a year. However, these five cities now account for only 63.64% of all state licenses, the lowest percentage on record. The City and County of Denver has over 38% of the state's active licenses but has experienced a decrease from 1,244 in Dec. 2016 to 1,181 in September 2018.
- 43 Colorado cities now have at least 10 active licenses and a number of small Colorado communities such as Moffat, Walsenburg, and Trinidad continue to appear within the top 15 cities for marijuana licenses.
- Native Roots and LivWell continue to have the largest number of licenses operating under a single name with Native Roots holding 61 licenses and LivWell holding 47. Six organizations have at least 20 active licenses, down from 8 in August 2017. Sweet Leaf, which once had the 3<sup>rd</sup>-most licenses in the state, no longer has any active licenses. No single organization name represents more than 1.7% of the state's licenses.
- Four new license categories were introduced in July 2017 Retail Transporter, Retail Operator, Medical Transporter and Medical Operator – but only 35 of these licenses are currently active.

# of Active Colorado Marijuana Licenses - Cities 6th-15th as of Sep 2018

| Top 15 Colorado Cities | Medical | Recreational | Total |
|------------------------|---------|--------------|-------|
| AURORA                 | 1       | 64           | 65    |
| BOULDER                | 62      | 105          | 167   |
| COLORADO SPRINGS       | 352     | 0            | 352   |
| COMMERCE CITY          | 11      | 15           | 26    |
| DENVER                 | 656     | 525          | 1,181 |
| DURANGO                | 9       | 22           | 31    |
| FORT COLLINS           | 32      | 33           | 65    |
| LONGMONT               | 6       | 20           | 26    |
| MOFFAT                 | 3       | 27           | 30    |
| PUEBLO                 | 36      | 118          | 154   |
| PUEBLO WEST            | 33      | 66           | 99    |
| STEAMBOAT SPRINGS      | 13      | 15           | 28    |
| TRINIDAD               | 11      | 49           | 60    |
| WALSENBURG             | 4       | 22           | 26    |
| WHEAT RIDGE            | 11      | 14           | 25    |
| Total                  | 1,240   | 1,095        | 2,335 |