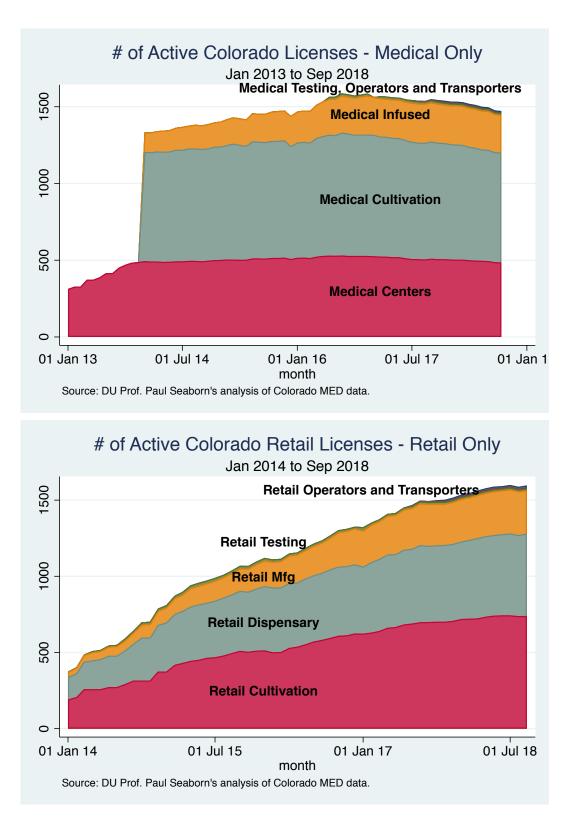

### Executive Summary

- The total number of active Colorado marijuana business licenses is 3,069, slightly down from the all-time record high of 3,101 in May 2018. 52% of these licenses (1,597) are for the retail/recreational market and 48% (1,472) for the medical market.
- The number of retail/recreational licenses has exceeded the number of medical licenses since January 2018 and medical licenses have decreased each month since October 2017. Medical dispensaries have decreased from a high of 531 in August 2016 to 486 in September 2018 while retail stores have increased from 440 to 541 in the same period.
- Denver, Colorado Springs, Boulder, Pueblo and Pueblo West remain the top 5 cities for marijuana licenses as they have been for over a year. However, these five cities now account for only 63.64% of all state licenses, the lowest percentage on record. The City and County of Denver has over 38% of the state's active licenses but has experienced a decrease from 1,244 in Dec. 2016 to 1,181 in September 2018.
- 43 Colorado cities now have at least 10 active licenses and a number of small Colorado communities such as Moffat, Walsenburg, and Trinidad continue to appear within the top 15 cities for marijuana licenses.
- Native Roots and LivWell continue to have the largest number of licenses operating under a single name with Native Roots holding 61 licenses and LivWell holding 47. Six organizations have at least 20 active licenses, down from 8 in August 2017. Sweet Leaf, which once had the 3<sup>rd</sup>-most licenses in the state, no longer has any active licenses. No single organization name represents more than 1.7% of the state's licenses.
- Four new license categories were introduced in July 2017 Retail Transporter, Retail Operator, Medical Transporter and Medical Operator – but only 35 of these licenses are currently active.

The total number of Colorado marijuana licenses grew steadily from 2013 until May 2018, with a significant one-month increase in January 2014 after the legalization of recreational marijuana as a result of the passing of Amendment 64. Since the start of 2017 the number of medical licenses has declined, particularly in cultivation. Note: The only state license data available prior to January 2014 was for Medical Centers.