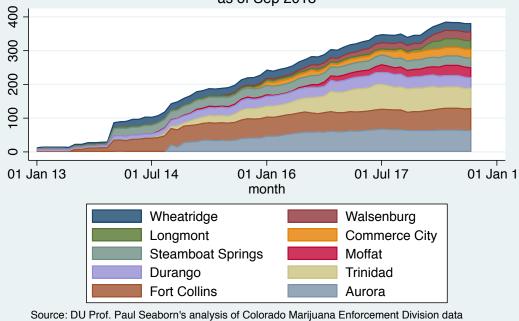

Source: DU Prof. Paul Seaborn's analysis of Colorado MED data.

Source: DU Prof Paul Seaborn's analysis of Colorado MED data. Excludes Top 5 cities by # of licenses

# of Active Colorado Marijuana Licenses - Cities 6th-15th as of Sep 2018