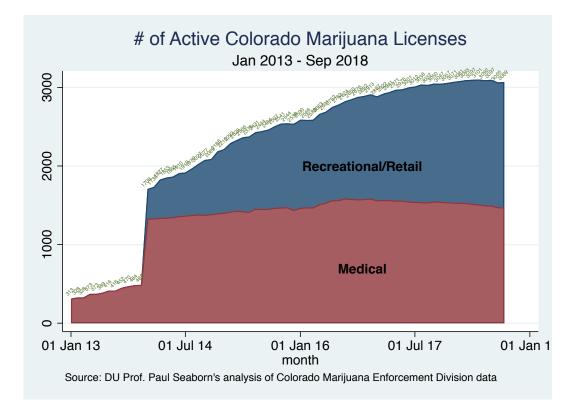

# <u> Colorado Marijuana Market Report – September 2018</u>

| LICENSE TYPE Freq.                    | Dec 2016 | April 2017 | Aug 2017 | Sept 2018 |
|---------------------------------------|----------|------------|----------|-----------|
| Medical Infused Product Manufacturer  | 254      | 250        | 255      | 245       |
| Medical Licensed Center               | 528      | 520        | 507      | 486       |
| Medical Marijuana Testing             | 14       | 14         | 14       | 11        |
| Medical Marijuana Cultivation         | 791      | 777        | 759      | 716       |
| Medical Marijuana Operator            |          |            | 4        | 4         |
| Medical Marijuana Transporter         |          |            | 1        | 10        |
| Retail Marijuana Dispensaries         | 454      | 481        | 507      | 541       |
| Retail Marijuana Cultivation Facility | 625      | 662        | 699      | 740       |
| Retail Marijuana Products Mfg         | 235      | 254        | 273      | 284       |
| Retail Marijuana Testing Facility     | 11       | 13         | 13       | 11        |
| Retail Marijuana Operator             |          |            | 5        | 8         |
| Retail Marijuana Transporter          |          |            | 1        | 13        |
| Total                                 | 2,913    | 2,971      | 3,038    | 3,069     |