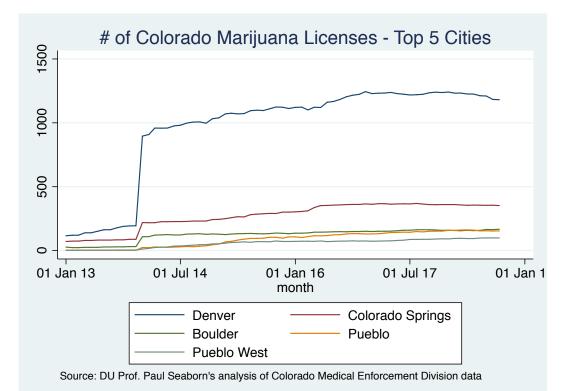

### Executive Summary

- The total number of active Colorado marijuana business licenses is 3,069, slightly down from the all-time record high of 3,101 in May 2018. 52% of these licenses (1,597) are for the retail/recreational market and 48% (1,472) for the medical market.
- The number of retail/recreational licenses has exceeded the number of medical licenses since January 2018 and medical licenses have decreased each month since October 2017. Medical dispensaries have decreased from a high of 531 in August 2016 to 486 in September 2018 while retail stores have increased from 440 to 541 in the same period.
- Denver, Colorado Springs, Boulder, Pueblo and Pueblo West remain the top 5 cities for marijuana licenses as they have been for over a year. However, these five cities now account for only 63.64% of all state licenses, the lowest percentage on record. The City and County of Denver has over 38% of the state's active licenses but has experienced a decrease from 1,244 in Dec. 2016 to 1,181 in September 2018.
- 43 Colorado cities now have at least 10 active licenses and a number of small Colorado communities such as Moffat, Walsenburg, and Trinidad continue to appear within the top 15 cities for marijuana licenses.
- Native Roots and LivWell continue to have the largest number of licenses operating under a single name with Native Roots holding 61 licenses and LivWell holding 47. Six organizations have at least 20 active licenses, down from 8 in August 2017. Sweet Leaf, which once had the 3<sup>rd</sup>-most licenses in the state, no longer has any active licenses. No single organization name represents more than 1.7% of the state's licenses.
- Four new license categories were introduced in July 2017 Retail Transporter, Retail Operator, Medical Transporter and Medical Operator – but only 35 of these licenses are currently active.

| Top 15 Colorado Cities | Medical | Recreational | Total |
|------------------------|---------|--------------|-------|
| AURORA                 | 1       | 64           | 65    |
| BOULDER                | 62      | 105          | 167   |
| COLORADO SPRINGS       | 352     | 0            | 352   |
| COMMERCE CITY          | 11      | 15           | 26    |
| DENVER                 | 656     | 525          | 1,181 |
| DURANGO                | 9       | 22           | 31    |
| FORT COLLINS           | 32      | 33           | 65    |
| LONGMONT               | 6       | 20           | 26    |
| MOFFAT                 | 3       | 27           | 30    |
| PUEBLO                 | 36      | 118          | 154   |
| PUEBLO WEST            | 33      | 66           | 99    |
| STEAMBOAT SPRINGS      | 13      | 15           | 28    |
| TRINIDAD               | 11      | 49           | 60    |
| WALSENBURG             | 4       | 22           | 26    |
| WHEAT RIDGE            | 11      | 14           | 25    |
| Total                  | 1,240   | 1,095        | 2,335 |

# <u> Colorado Marijuana Market Report – September 2018</u>

| COLORADO SPRINGS 352 11.47 49.95   BOULDER 167 5.44 55.39   PUEBLO 154 5.02 60.41   PUEBLO WEST 99 3.23 63.64   AURORA 65 2.12 65.75   FORT COLLINS 65 2.12 67.87   TRINIDAD 60 1.96 69.83   DURANGO 31 1.01 70.84   MOFFAT 30 0.98 71.81   STEAMBOAT SPRINGS 28 0.91 72.73   COMMERCE CITY 26 0.85 73.57   LONGMONT 26 0.85 74.42   WALSENBURG 26 0.85 75.27   WHEAT RIDGE 21 0.68 76.77   BOONE 19 0.62 77.39   LAFAYETTE 19 0.62 77.39   AVON 17 0.55 79.15   AVON 17 0.55 80.81   GUNNISON 15 0.49 81.30   HENDERSON 15 0.49 | Cities with >10 licenses | Freq. | Percent | Cum.  |
|----------------------------------------------------------------------------------------------------------------------------------------------------------------------------------------------------------------------------------------------------------------------------------------------------------------------------------------------------------------------------------------------------------------------------------------------------------------------------------------------------------------------------------|--------------------------|-------|---------|-------|
| BOULDER 167 5.44 55.39   PUEBLO 154 5.02 60.41   PUEBLO WEST 99 3.23 63.64   AURORA 65 2.12 65.75   FORT COLLINS 65 2.12 67.87   TRINIDAD 60 1.96 69.83   DURANGO 31 1.01 70.84   MOFFAT 30 0.98 71.81   STEAMBOAT SPRINGS 28 0.91 72.73   COMMERCE CITY 26 0.85 73.57   LONGMONT 26 0.85 74.42   WALSENBURG 26 0.85 74.73   WHEAT RIDGE 25 0.81 76.08   CARBONDALE 19 0.62 77.39   LAFAYETTE 19 0.62 78.59   AVON 17 0.55 79.15   AVON 17 0.55 79.70   PENROSE 17 0.55 80.25   SAGUACHE 17 0.55 80.25   SAGUACHE 17 0.55 8      | DENVER                   | 1,181 | 38.48   | 38.48 |
| PUEBLO 154 5.02 60.41   PUEBLO WEST 99 3.23 63.64   AURORA 65 2.12 65.75   FORT COLLINS 65 2.12 67.87   TRINIDAD 60 1.96 69.83   DURANGO 31 1.01 70.84   MOFFAT 30 0.98 71.81   STEAMBOAT SPRINGS 28 0.91 72.73   COMMERCE CITY 26 0.85 73.57   LONGMONT 26 0.85 74.42   WALSENBURG 26 0.85 75.27   WHEAT RIDGE 25 0.81 76.08   CARBONDALE 21 0.62 77.39   LAFAYETTE 19 0.62 78.01   GARDEN CITY 18 0.59 78.59   AVON 17 0.55 79.15   AVONALE 17 0.55 79.70   PENROSE 17 0.55 80.25   SAGUACHE 17 0.55 80.25   SAGUACHE 17 0.55  | COLORADO SPRINGS         | 352   | 11.47   | 49.95 |
| PUEBLO WEST 99 3.23 63.64   AURORA 65 2.12 65.75   FORT COLLINS 65 2.12 67.87   TRINIDAD 60 1.96 69.83   DURANGO 31 1.01 70.84   MOFFAT 30 0.98 71.81   STEAMBOAT SPRINGS 28 0.91 72.73   COMMERCE CITY 26 0.85 73.57   LONGMONT 26 0.85 74.42   WALSENBURG 26 0.85 75.27   WHEAT RIDGE 25 0.81 76.08   CARBONDALE 21 0.68 76.77   BOONE 19 0.62 77.39   LAFAYETTE 19 0.62 78.01   GARDEN CITY 18 0.59 79.15   AVON 17 0.55 79.15   AVONDALE 17 0.55 80.25   SAGUACHE 17 0.55 80.25   SAGUACHE 17 0.55 80.25   SAGUACHE 15 0.49  | BOULDER                  | 167   | 5.44    | 55.39 |
| AURORA652.1265.75FORT COLLINS652.1267.87TRINIDAD601.9669.83DURANGO311.0170.84MOFFAT300.9871.81STEAMBOAT SPRINGS280.9172.73COMMERCE CITY260.8573.57LONGMONT260.8575.27WHEAT RIDGE250.8176.08CARBONDALE210.6876.77BOONE190.6277.39LAFAYETTE190.6278.01GARDEN CITY180.5978.59AVON170.5579.15AVONDALE170.5580.25SAGUACHE170.5580.81GUNNISON150.4981.30HENDERSON150.4981.79LOG LANE VILLAGE150.4982.27IDAHO SPRINGS140.4683.64PAGOSA SPRINGS140.4683.64                                                                               | PUEBLO                   | 154   | 5.02    | 60.41 |
| FORT COLLINS 65 2.12 67.87   TRINIDAD 60 1.96 69.83   DURANGO 31 1.01 70.84   MOFFAT 30 0.98 71.81   STEAMBOAT SPRINGS 28 0.91 72.73   COMMERCE CITY 26 0.85 73.57   LONGMONT 26 0.85 75.27   WHEAT RIDGE 25 0.81 76.08   CARBONDALE 21 0.68 76.77   BOONE 19 0.62 77.39   LAFAYETTE 19 0.62 78.01   GARDEN CITY 18 0.59 78.59   AVON 17 0.55 79.15   AVONDALE 17 0.55 80.25   SAGUACHE 17 0.55 80.81   GUNNISON 15 0.49 81.30   HENDERSON 15 0.49 82.77   IDAHO SPRINGS 14 0.46 83.64                                           | PUEBLO WEST              | 99    | 3.23    | 63.64 |
| TRINIDAD 60 1.96 69.83   DURANGO 31 1.01 70.84   MOFFAT 30 0.98 71.81   STEAMBOAT SPRINGS 28 0.91 72.73   COMMERCE CITY 26 0.85 73.57   LONGMONT 26 0.85 74.42   WALSENBURG 26 0.85 75.27   WHEAT RIDGE 25 0.81 76.08   CARBONDALE 21 0.68 76.77   BOONE 19 0.62 77.39   LAFAYETTE 19 0.62 78.01   GARDEN CITY 18 0.59 78.59   AVON 17 0.55 79.15   AVONDALE 17 0.55 80.25   SAGUACHE 17 0.55 80.25   SAGUACHE 17 0.55 80.21   IDAHO SPRINGS 14 0.46 82.73   LAKEWOOD 14 0.46 83.64                                              | AURORA                   | 65    | 2.12    | 65.75 |
| DURANGO311.0170.84MOFFAT300.9871.81STEAMBOAT SPRINGS280.9172.73COMMERCE CITY260.8573.57LONGMONT260.8574.42WALSENBURG260.8575.27WHEAT RIDGE250.8176.08CARBONDALE210.6876.77BOONE190.6277.39LAFAYETTE190.6278.01GARDEN CITY180.5978.59AVON170.5579.15AVONDALE170.5580.25SAGUACHE170.5580.25SAGUACHE150.4981.30HENDERSON150.4981.79LOG LANE VILLAGE150.4982.27IDAHO SPRINGS140.4683.19PAGOSA SPRINGS140.4683.64                                                                                                                     | FORT COLLINS             | 65    | 2.12    | 67.87 |
| MOFFAT300.9871.81STEAMBOAT SPRINGS280.9172.73COMMERCE CITY260.8573.57LONGMONT260.8574.42WALSENBURG260.8575.27WHEAT RIDGE250.8176.08CARBONDALE210.6876.77BOONE190.6277.39LAFAYETTE190.6278.01GARDEN CITY180.5978.59AVON170.5579.15AVONDALE170.5580.25SAGUACHE170.5580.25SAGUACHE150.4981.30HENDERSON150.4981.79LOG LANE VILLAGE150.4982.27IDAHO SPRINGS140.4683.19PAGOSA SPRINGS140.4683.64                                                                                                                                       | TRINIDAD                 | 60    | 1.96    | 69.83 |
| STEAMBOAT SPRINGS280.9172.73COMMERCE CITY260.8573.57LONGMONT260.8574.42WALSENBURG260.8575.27WHEAT RIDGE250.8176.08CARBONDALE210.6876.77BOONE190.6277.39LAFAYETTE190.6278.01GARDEN CITY180.5978.59AVON170.5579.15AVONDALE170.5579.70PENROSE170.5580.25SAGUACHE170.5580.81GUNNISON150.4981.30HENDERSON150.4981.79LOG LANE VILLAGE150.4982.27IDAHO SPRINGS140.4682.73LAKEWOOD140.4683.19PAGOSA SPRINGS140.4683.64                                                                                                                   | DURANGO                  | 31    | 1.01    | 70.84 |
| COMMERCE CITY260.8573.57LONGMONT260.8574.42WALSENBURG260.8575.27WHEAT RIDGE250.8176.08CARBONDALE210.6876.77BOONE190.6277.39LAFAYETTE190.6278.01GARDEN CITY180.5978.59AVON170.5579.15AVONDALE170.5579.70PENROSE170.5580.25SAGUACHE170.5580.81GUNNISON150.4981.30HENDERSON150.4981.79LOG LANE VILLAGE150.4982.27IDAHO SPRINGS140.4683.19PAGOSA SPRINGS140.4683.64                                                                                                                                                                  | MOFFAT                   | 30    | 0.98    | 71.81 |
| LONGMONT260.8574.42WALSENBURG260.8575.27WHEAT RIDGE250.8176.08CARBONDALE210.6876.77BOONE190.6277.39LAFAYETTE190.6278.01GARDEN CITY180.5978.59AVON170.5579.15AVONDALE170.5579.70PENROSE170.5580.25SAGUACHE170.5580.81GUNNISON150.4981.30HENDERSON150.4982.27IDAHO SPRINGS140.4683.19PAGOSA SPRINGS140.4683.64                                                                                                                                                                                                                     | STEAMBOAT SPRINGS        | 28    | 0.91    | 72.73 |
| WALSENBURG260.8575.27WHEAT RIDGE250.8176.08CARBONDALE210.6876.77BOONE190.6277.39LAFAYETTE190.6278.01GARDEN CITY180.5978.59AVON170.5579.15AVONDALE170.5580.25SAGUACHE170.5580.81GUNNISON150.4981.30HENDERSON150.4981.79LOG LANE VILLAGE150.4982.27IDAHO SPRINGS140.4683.19PAGOSA SPRINGS140.4683.64                                                                                                                                                                                                                               | COMMERCE CITY            | 26    | 0.85    | 73.57 |
| WHEAT RIDGE250.8176.08CARBONDALE210.6876.77BOONE190.6277.39LAFAYETTE190.6278.01GARDEN CITY180.5978.59AVON170.5579.15AVONDALE170.5579.70PENROSE170.5580.25SAGUACHE170.5580.81GUNNISON150.4981.30HENDERSON150.4981.79LOG LANE VILLAGE150.4982.27IDAHO SPRINGS140.4683.19PAGOSA SPRINGS140.4683.64                                                                                                                                                                                                                                  | LONGMONT                 | 26    | 0.85    | 74.42 |
| CARBONDALE210.6876.77BOONE190.6277.39LAFAYETTE190.6278.01GARDEN CITY180.5978.59AVON170.5579.15AVONDALE170.5579.70PENROSE170.5580.25SAGUACHE170.5580.81GUNNISON150.4981.30HENDERSON150.4981.79LOG LANE VILLAGE150.4982.27IDAHO SPRINGS140.4683.19PAGOSA SPRINGS140.4683.64                                                                                                                                                                                                                                                        | WALSENBURG               | 26    | 0.85    | 75.27 |
| BOONE190.6277.39LAFAYETTE190.6278.01GARDEN CITY180.5978.59AVON170.5579.15AVONDALE170.5579.70PENROSE170.5580.25SAGUACHE170.5580.81GUNNISON150.4981.30HENDERSON150.4981.79LOG LANE VILLAGE150.4982.27IDAHO SPRINGS140.4683.19PAGOSA SPRINGS140.4683.64                                                                                                                                                                                                                                                                             | WHEAT RIDGE              | 25    | 0.81    | 76.08 |
| LAFAYETTE190.6278.01GARDEN CITY180.5978.59AVON170.5579.15AVONDALE170.5579.70PENROSE170.5580.25SAGUACHE170.5580.81GUNNISON150.4981.30HENDERSON150.4982.27IDAHO SPRINGS140.4683.19PAGOSA SPRINGS140.4683.64                                                                                                                                                                                                                                                                                                                        | CARBONDALE               | 21    | 0.68    | 76.77 |
| GARDEN CITY180.5978.59AVON170.5579.15AVONDALE170.5579.70PENROSE170.5580.25SAGUACHE170.5580.81GUNNISON150.4981.30HENDERSON150.4981.79LOG LANE VILLAGE150.4982.27IDAHO SPRINGS140.4683.19PAGOSA SPRINGS140.4683.64                                                                                                                                                                                                                                                                                                                 | BOONE                    | 19    | 0.62    | 77.39 |
| AVON170.5579.15AVONDALE170.5579.70PENROSE170.5580.25SAGUACHE170.5580.81GUNNISON150.4981.30HENDERSON150.4981.79LOG LANE VILLAGE150.4982.27IDAHO SPRINGS140.4683.19PAGOSA SPRINGS140.4683.64                                                                                                                                                                                                                                                                                                                                       | LAFAYETTE                | 19    | 0.62    | 78.01 |
| AVONDALE170.5579.70PENROSE170.5580.25SAGUACHE170.5580.81GUNNISON150.4981.30HENDERSON150.4981.79LOG LANE VILLAGE150.4982.27IDAHO SPRINGS140.4683.19PAGOSA SPRINGS140.4683.64                                                                                                                                                                                                                                                                                                                                                      | GARDEN CITY              | 18    | 0.59    | 78.59 |
| PENROSE170.5580.25SAGUACHE170.5580.81GUNNISON150.4981.30HENDERSON150.4981.79LOG LANE VILLAGE150.4982.27IDAHO SPRINGS140.4683.19PAGOSA SPRINGS140.4683.64                                                                                                                                                                                                                                                                                                                                                                         | AVON                     | 17    | 0.55    | 79.15 |
| SAGUACHE170.5580.81GUNNISON150.4981.30HENDERSON150.4981.79LOG LANE VILLAGE150.4982.27IDAHO SPRINGS140.4682.73LAKEWOOD140.4683.19PAGOSA SPRINGS140.4683.64                                                                                                                                                                                                                                                                                                                                                                        | AVONDALE                 | 17    | 0.55    | 79.70 |
| GUNNISON150.4981.30HENDERSON150.4981.79LOG LANE VILLAGE150.4982.27IDAHO SPRINGS140.4682.73LAKEWOOD140.4683.19PAGOSA SPRINGS140.4683.64                                                                                                                                                                                                                                                                                                                                                                                           | PENROSE                  | 17    | 0.55    | 80.25 |
| HENDERSON150.4981.79LOG LANE VILLAGE150.4982.27IDAHO SPRINGS140.4682.73LAKEWOOD140.4683.19PAGOSA SPRINGS140.4683.64                                                                                                                                                                                                                                                                                                                                                                                                              | SAGUACHE                 | 17    | 0.55    | 80.81 |
| LOG LANE VILLAGE150.4982.27IDAHO SPRINGS140.4682.73LAKEWOOD140.4683.19PAGOSA SPRINGS140.4683.64                                                                                                                                                                                                                                                                                                                                                                                                                                  | GUNNISON                 | 15    | 0.49    | 81.30 |
| IDAHO SPRINGS140.4682.73LAKEWOOD140.4683.19PAGOSA SPRINGS140.4683.64                                                                                                                                                                                                                                                                                                                                                                                                                                                             | HENDERSON                | 15    | 0.49    | 81.79 |
| LAKEWOOD140.4683.19PAGOSA SPRINGS140.4683.64                                                                                                                                                                                                                                                                                                                                                                                                                                                                                     | LOG LANE VILLAGE         | 15    | 0.49    | 82.27 |
| PAGOSA SPRINGS 14 0.46 83.64                                                                                                                                                                                                                                                                                                                                                                                                                                                                                                     | IDAHO SPRINGS            | 14    | 0.46    | 82.73 |
|                                                                                                                                                                                                                                                                                                                                                                                                                                                                                                                                  | LAKEWOOD                 | 14    | 0.46    | 83.19 |
| ASPEN 13 0.42 84.07                                                                                                                                                                                                                                                                                                                                                                                                                                                                                                              | PAGOSA SPRINGS           | 14    | 0.46    | 83.64 |
|                                                                                                                                                                                                                                                                                                                                                                                                                                                                                                                                  | ASPEN                    | 13    | 0.42    | 84.07 |