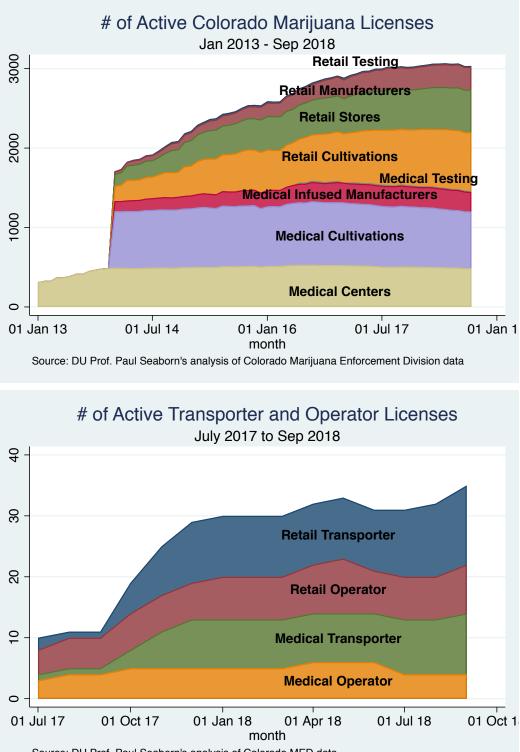

### Executive Summary

- The total number of active Colorado marijuana business licenses is 3,069, slightly down from the all-time record high of 3,101 in May 2018. 52% of these licenses (1,597) are for the retail/recreational market and 48% (1,472) for the medical market.
- The number of retail/recreational licenses has exceeded the number of medical licenses since January 2018 and medical licenses have decreased each month since October 2017. Medical dispensaries have decreased from a high of 531 in August 2016 to 486 in September 2018 while retail stores have increased from 440 to 541 in the same period.
- Denver, Colorado Springs, Boulder, Pueblo and Pueblo West remain the top 5 cities for marijuana licenses as they have been for over a year. However, these five cities now account for only 63.64% of all state licenses, the lowest percentage on record. The City and County of Denver has over 38% of the state's active licenses but has experienced a decrease from 1,244 in Dec. 2016 to 1,181 in September 2018.
- 43 Colorado cities now have at least 10 active licenses and a number of small Colorado communities such as Moffat, Walsenburg, and Trinidad continue to appear within the top 15 cities for marijuana licenses.
- Native Roots and LivWell continue to have the largest number of licenses operating under a single name with Native Roots holding 61 licenses and LivWell holding 47. Six organizations have at least 20 active licenses, down from 8 in August 2017. Sweet Leaf, which once had the 3<sup>rd</sup>-most licenses in the state, no longer has any active licenses. No single organization name represents more than 1.7% of the state's licenses.
- Four new license categories were introduced in July 2017 Retail Transporter, Retail Operator, Medical Transporter and Medical Operator – but only 35 of these licenses are currently active.