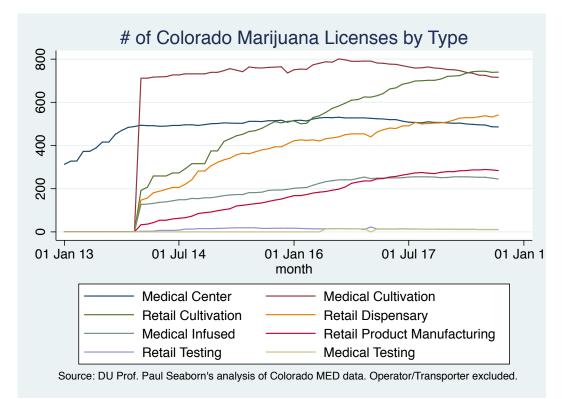

# <u> Colorado Marijuana Market Report – September 2018</u>

| LICENSE TYPE Freq.                    | Dec 2016 | April 2017 | Aug 2017 | Sept 2018 |
|---------------------------------------|----------|------------|----------|-----------|
| Medical Infused Product Manufacturer  | 254      | 250        | 255      | 245       |
| Medical Licensed Center               | 528      | 520        | 507      | 486       |
| Medical Marijuana Testing             | 14       | 14         | 14       | 11        |
| Medical Marijuana Cultivation         | 791      | 777        | 759      | 716       |
| Medical Marijuana Operator            |          |            | 4        | 4         |
| Medical Marijuana Transporter         |          |            | 1        | 10        |
| Retail Marijuana Dispensaries         | 454      | 481        | 507      | 541       |
| Retail Marijuana Cultivation Facility | 625      | 662        | 699      | 740       |
| Retail Marijuana Products Mfg         | 235      | 254        | 273      | 284       |
| Retail Marijuana Testing Facility     | 11       | 13         | 13       | 11        |
| Retail Marijuana Operator             |          |            | 5        | 8         |
| Retail Marijuana Transporter          |          |            | 1        | 13        |
| Total                                 | 2,913    | 2,971      | 3,038    | 3,069     |