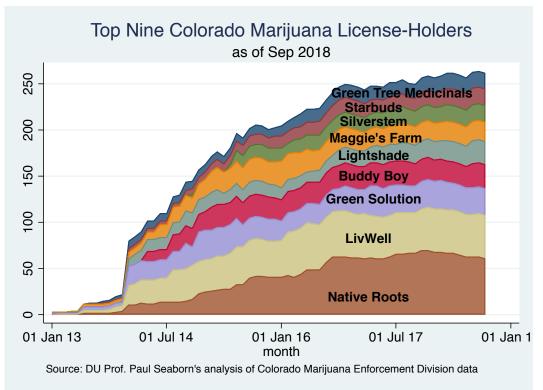

### Executive Summary

- The total number of active Colorado marijuana business licenses is 3,069, slightly down from the all-time record high of 3,101 in May 2018. 52% of these licenses (1,597) are for the retail/recreational market and 48% (1,472) for the medical market.
- The number of retail/recreational licenses has exceeded the number of medical licenses since January 2018 and medical licenses have decreased each month since October 2017. Medical dispensaries have decreased from a high of 531 in August 2016 to 486 in September 2018 while retail stores have increased from 440 to 541 in the same period.
- Denver, Colorado Springs, Boulder, Pueblo and Pueblo West remain the top 5 cities for marijuana licenses as they have been for over a year. However, these five cities now account for only 63.64% of all state licenses, the lowest percentage on record. The City and County of Denver has over 38% of the state's active licenses but has experienced a decrease from 1,244 in Dec. 2016 to 1,181 in September 2018.
- 43 Colorado cities now have at least 10 active licenses and a number of small Colorado communities such as Moffat, Walsenburg, and Trinidad continue to appear within the top 15 cities for marijuana licenses.
- Native Roots and LivWell continue to have the largest number of licenses operating under a single name with Native Roots holding 61 licenses and LivWell holding 47. Six organizations have at least 20 active licenses, down from 8 in August 2017. Sweet Leaf, which once had the 3<sup>rd</sup>-most licenses in the state, no longer has any active licenses. No single organization name represents more than 1.7% of the state's licenses.
- Four new license categories were introduced in July 2017 Retail Transporter, Retail Operator, Medical Transporter and Medical Operator – but only 35 of these licenses are currently active.

| >10 Active Licenses       | Freq. | Percent | Cum.  |
|---------------------------|-------|---------|-------|
| NATIVE ROOTS              | 61    | 1.99    | 1.99  |
| LIVWELL                   | 47    | 1.53    | 3.52  |
| THE GREEN SOLUTION        | 29    | 0.94    | 4.46  |
| BUDDY BOY                 | 26    | 0.85    | 5.31  |
| LIGHTSHADE                | 25    | 0.81    | 6.13  |
| MAGGIES FARM              | 21    | 0.68    | 6.81  |
| SILVER STEM FINE CANNABIS | 18    | 0.59    | 7.40  |
| STARBUDS                  | 18    | 0.59    | 7.98  |
| GREEN TREE MEDICINALS     | 17    | 0.55    | 8.54  |
| ROCKY MOUNTAIN REMEDIES   | 16    | 0.52    | 9.06  |
| THE GREEN SOURCE          | 16    | 0.52    | 9.58  |
| GREEN DRAGON              | 15    | 0.49    | 10.07 |
| HIGH LEVEL HEALTH         | 14    | 0.46    | 10.52 |
| IGADI                     | 14    | 0.46    | 10.98 |
| PURE MEDICAL              | 14    | 0.46    | 11.44 |
| EVERBLOOM                 | 13    | 0.42    | 11.86 |
| THE CLINIC                | 13    | 0.42    | 12.28 |
| DOCTORS ORDERS            | 12    | 0.39    | 12.68 |
| MMJ AMERICA               | 12    | 0.39    | 13.07 |
| A CUT ABOVE               | 11    | 0.36    | 13.42 |
| BEST BUDZ                 | 11    | 0.36    | 13.78 |
| DENVER CLONE STORE        | 11    | 0.36    | 14.14 |
| MEDICINE MAN              | 11    | 0.36    | 14.50 |
| ALTITUDE ORGANIC          | 10    | 0.33    | 14.83 |
| SOUTH PARK FARMA          | 10    | 0.33    | 15.15 |
| TERRAPIN CARE STATION     | 10    | 0.33    | 15.48 |